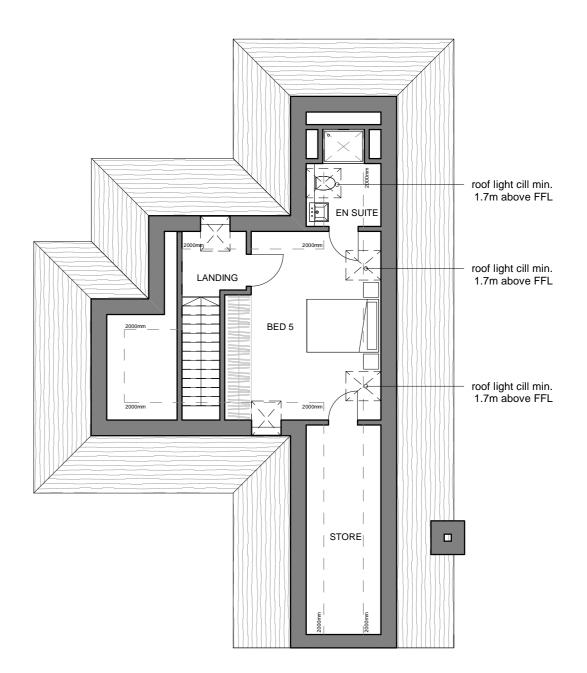

## SECOND FLOOR

revision date description

# PLANNING

267 GREY'S ROAD, HENLEY ON THAMES, RG9 1QS drawing title PLOT 1 FLOOR PLANS - AS PROPOSED client name BENTIER HOMES LTD first issued drawn scale 21/06/17 AVDH 1:100 @ A2 iob/drawing no/revision

17038 - PP1030 -The Studio, 70 Church Road, Wheatley, Oxford, OX33 1LZ 01865 873936 l info@andersonorr.com l www.andersonorr.com

Page 105

revision date description