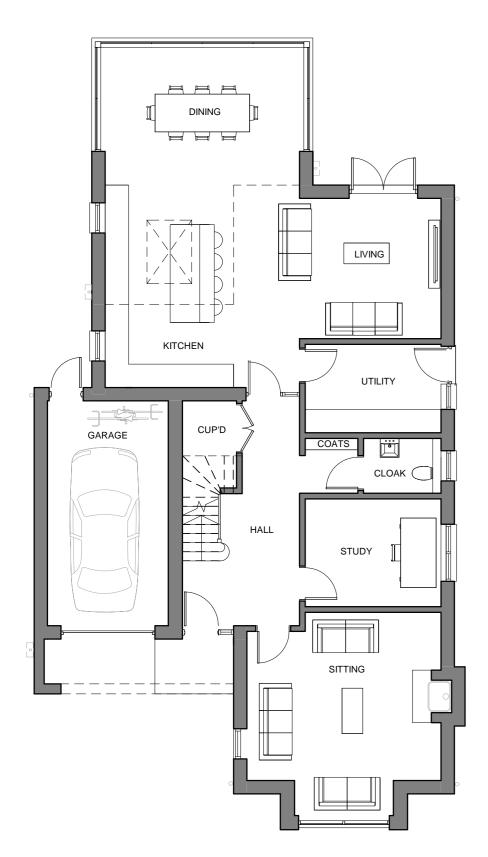

# PLANNING

267 GREY'S ROAD, HENLEY ON THAMES, RG9 1QS drawing title PLOT 1 FLOOR PLANS - AS PROPOSED client name BENTIER HOMES LTD first issued drawn scale 21/06/17 AVDH 1:100 @ A2 iob/drawing no/revision

17038 - PP1030 -The Studio, 70 Church Road, Wheatley, Oxford, OX33 1LZ 01865 873936 l info@andersonorr.com l www.andersonorr.com

Page 105

revision date description