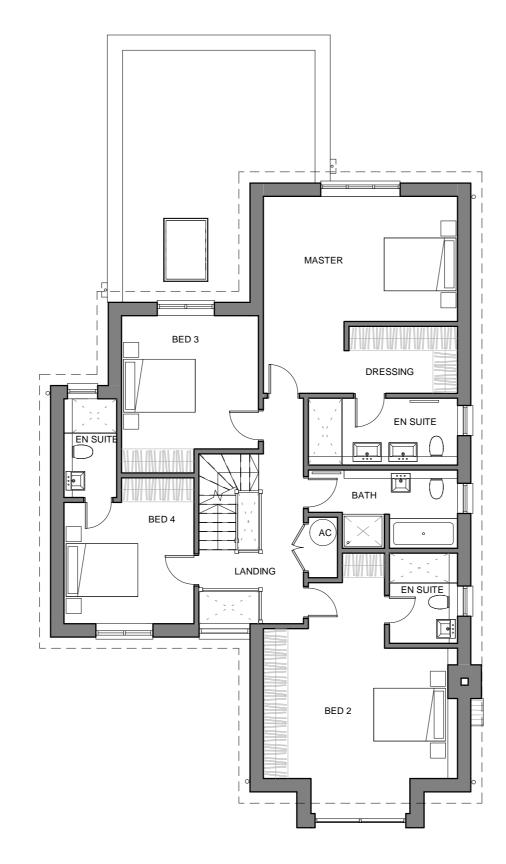

# PLANNING

267 GREY'S ROAD, HENLEY ON THAMES, RG9 1QS drawing title PLOT 1 FLOOR PLANS - AS PROPOSED client name BENTIER HOMES LTD first issued drawn scale 21/06/17 AVDH 1:100 @ A2 iob/drawing no/revision

17038 - PP1030 -The Studio, 70 Church Road, Wheatley, Oxford, OX33 1LZ 01865 873936 l info@andersonorr.com l www.andersonorr.com

Page 105

revision date description