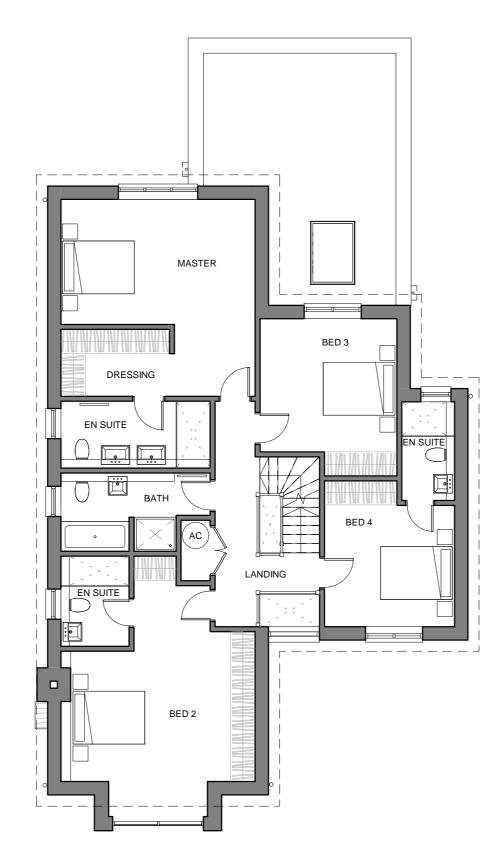

# PLANNING

267 GREY'S ROAD, HENLEY ON THAMES, RG9 1QS drawing title PLOT 1 FLOOR PLANS - AS PROPOSED client name BENTIER HOMES LTD first issued drawn scale 21/06/17 AVDH 1:100 @ A2 iob/drawing no/revision

17038 - PP1030 -The Studio, 70 Church Road, Wheatley, Oxford, OX33 1LZ 01865 873936 l info@andersonorr.com l www.andersonorr.com

Page 105

revision date description