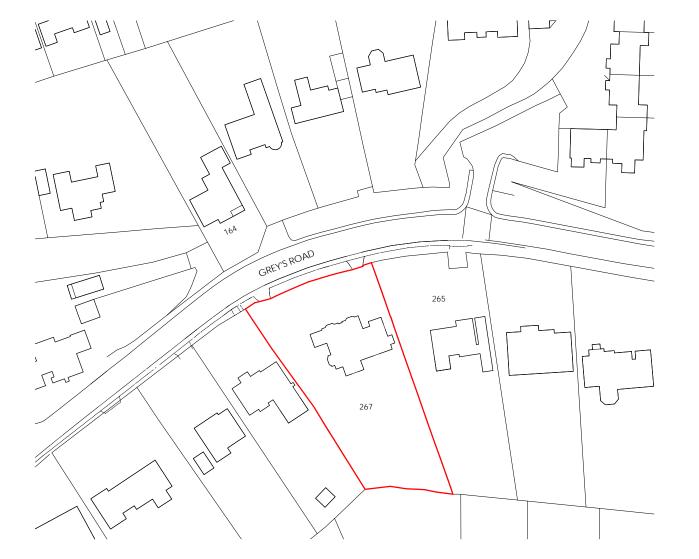

# Appendix A

NOTE: ALL DIMENSIONS MUST BE CHECKED ON SITE FOR USE IN PRECISE NAMED LOCATION ONLY. COPYRIGHT RESERVED.

description revision date

status

## PLANNING

project title 267 GREY'S ROAD, HENLEY ON THAMES, RG9 1QS

drawing title

LOCATION PLAN client name

BENTIER HOMES LTD.

first issued 21/06/17

scale 1:1000 @A4 AVDH

iob/drawing no/revision

17038 - L01

The Studio, 70 Church Road, Wheatley, Oxford, OX33 1LZ 01865 873936 | info@andersonorr.com | www.andersonorr.com

Anderson Orr

Architects

drawn