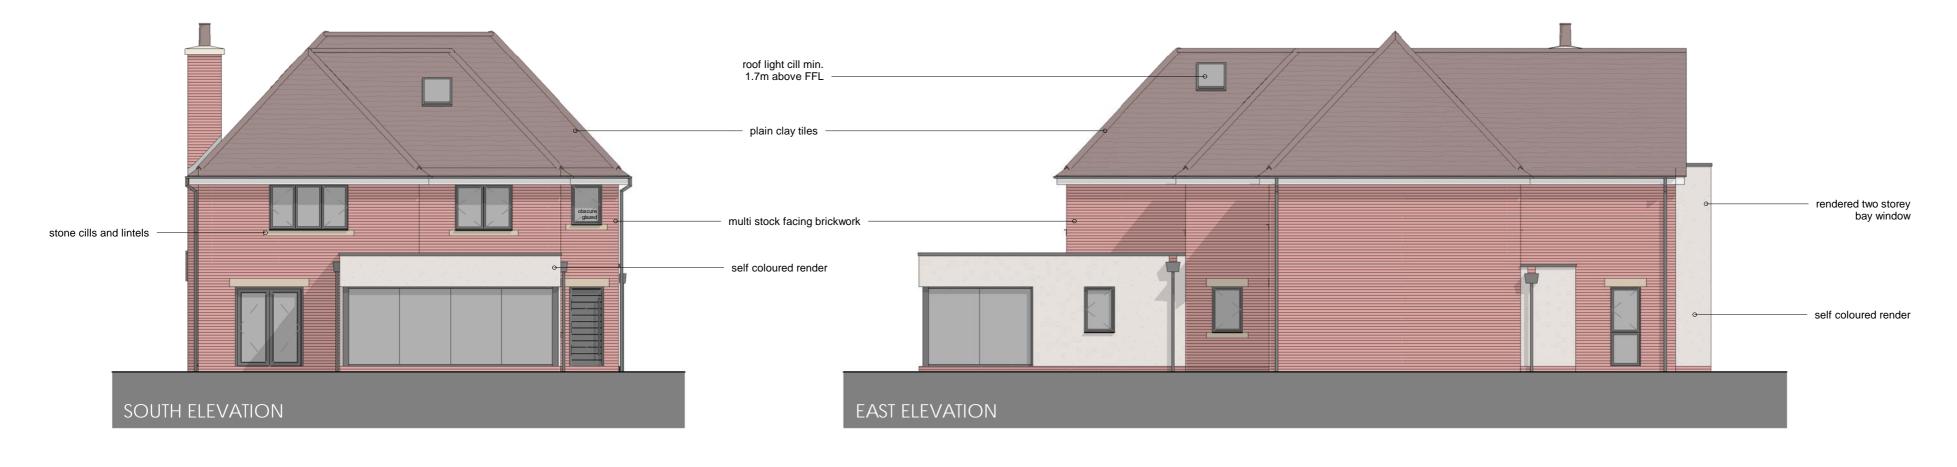

# Appendix B

30

revision date description status

PLANNING

267 GREY'S ROAD, HENLEY ON THAMES, RG9 1QS drawing title PLOT 1 ELEVATIONS - AS PROPOSED client name BENTIER HOMES LTD

first issueddrawnscale21/06/17AVDH1:100 @ A2

### iob/drawing no/revision 17038 - PE1010 -

The Studio, 70 Church Road, Wheatley, Oxford, OX33 1LZ 01865 873936 | info@andersonorr.com | www.andersonorr.com

**GROUND FLOOR** 

FIRST FLOOR