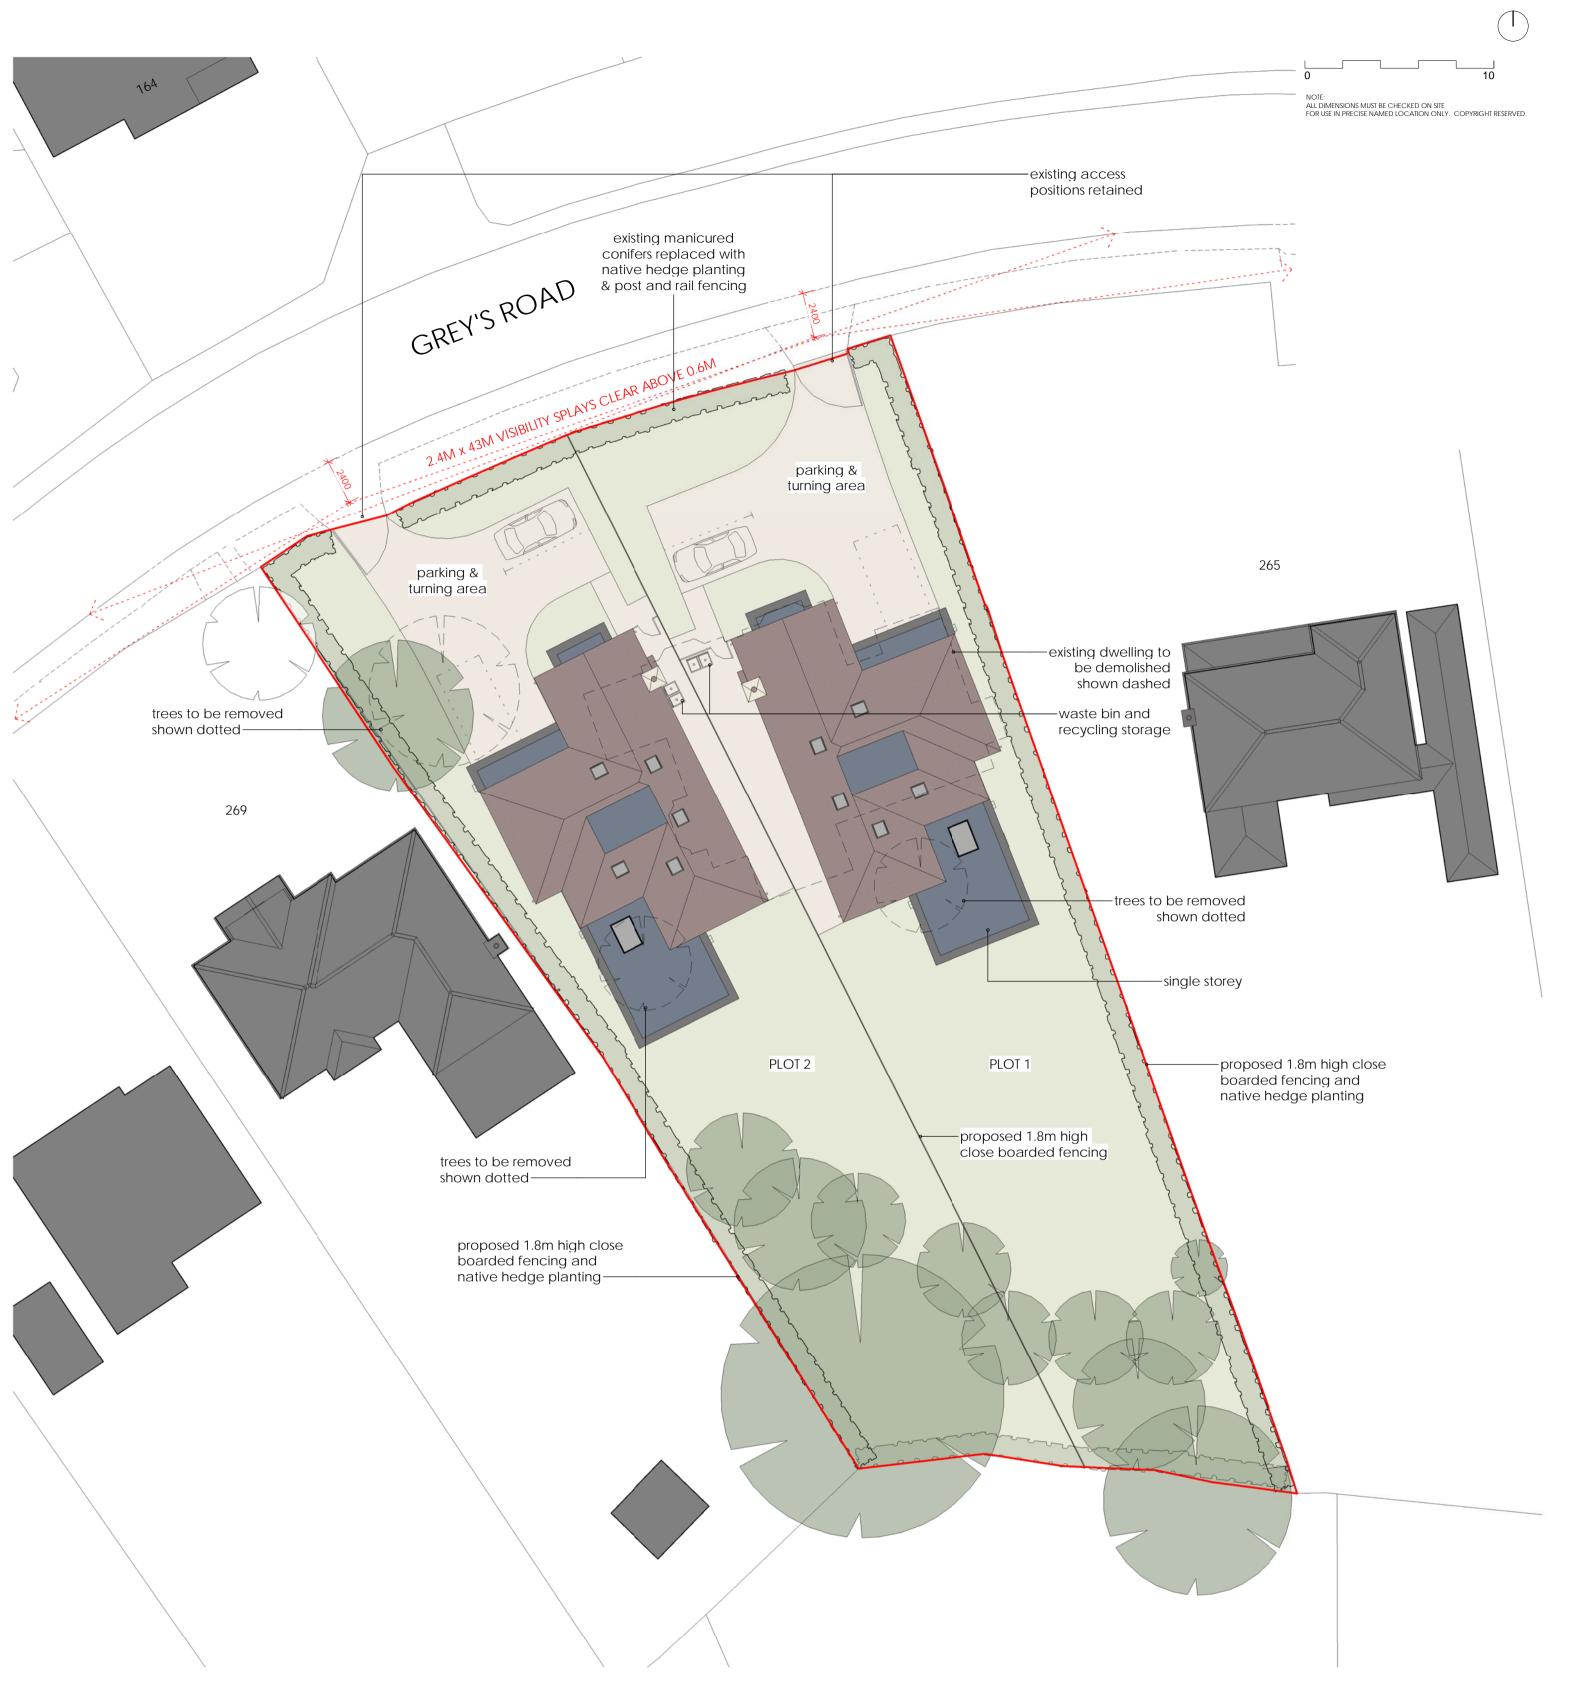

17038 - PP2030 -The Studio, 70 Church Road, Wheatley, Oxford, OX33 1LZ 01865 873936 l info@andersonorr.com l www.andersonorr.com

SITE PLAN - AS PROPOSED

A 06/09/17 street elevation updated revision date description

status

PLANNING

267 GREY'S ROAD, HENLEY ON THAMES, RG9 1QS drawing title SITE PLAN & ELEV. - AS PROPOSED client name BENTIER HOMES LTD. first issued 21/06/17 drawn scale 21/06/17 AVDH 1:200 @ A2 iob/drawing no/revision **17038 - PP0010 - A** The Studio, 70 Church Road, Wheatley, Oxford, OX33 1LZ 1865 873936 | info@andersonor.com | www.andersonor.com