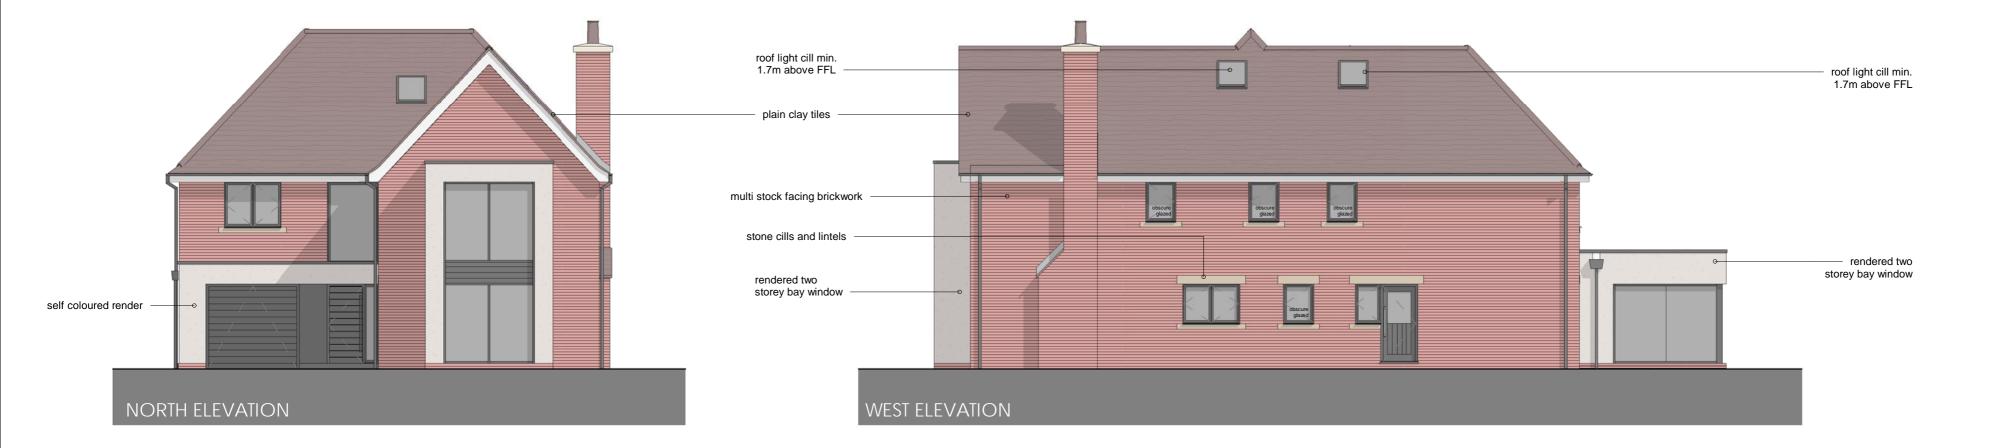

# Appendix B

30

revision date description status

PLANNING

267 GREY'S ROAD, HENLEY ON THAMES, RG9 1QS drawing title PLOT 1 ELEVATIONS - AS PROPOSED client name BENTIER HOMES LTD

first issueddrawnscale21/06/17AVDH1:100 @ A2

### iob/drawing no/revision 17038 - PE1010 -

The Studio, 70 Church Road, Wheatley, Oxford, OX33 1LZ 01865 873936 | info@andersonorr.com | www.andersonorr.com

**GROUND FLOOR** 

FIRST FLOOR