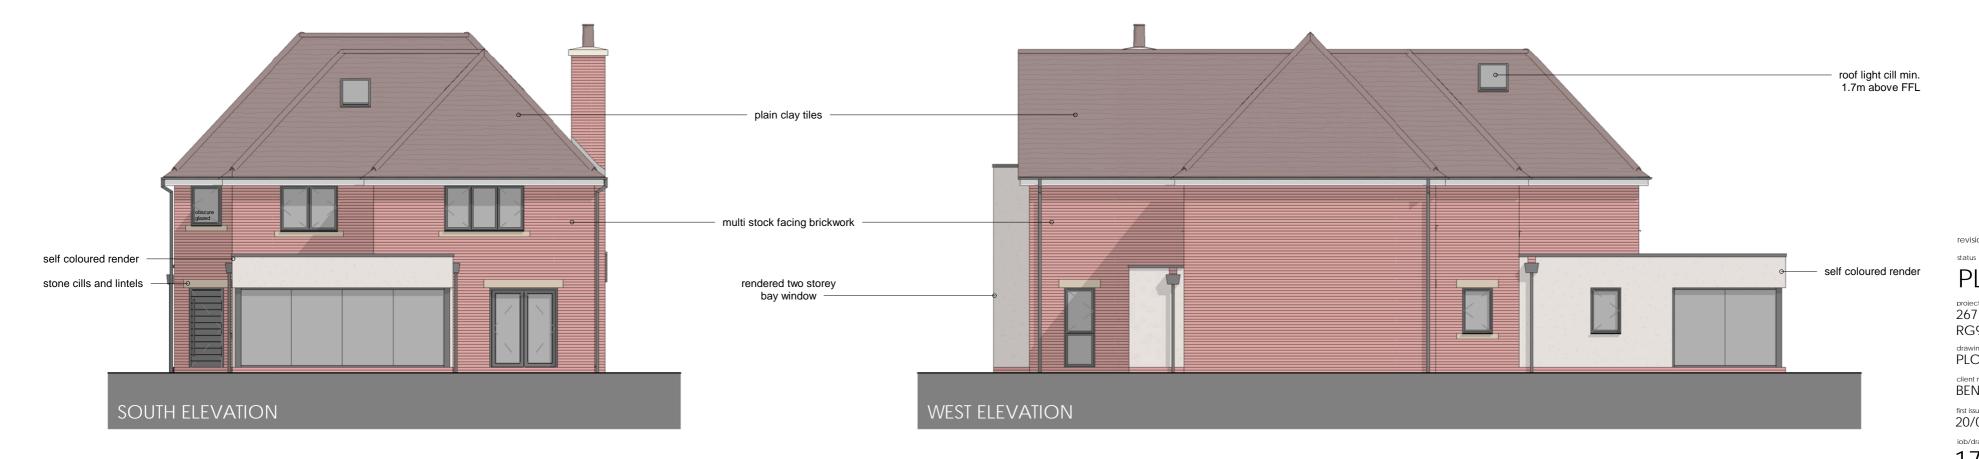

# Appendix B

30

revision date description status

PLANNING

267 GREY'S ROAD, HENLEY ON THAMES, RG9 1QS drawing title PLOT 1 ELEVATIONS - AS PROPOSED client name BENTIER HOMES LTD

first issueddrawnscale21/06/17AVDH1:100 @ A2

### iob/drawing no/revision 17038 - PE1010 -

The Studio, 70 Church Road, Wheatley, Oxford, OX33 1LZ 01865 873936 | info@andersonorr.com | www.andersonorr.com

**GROUND FLOOR** 

FIRST FLOOR