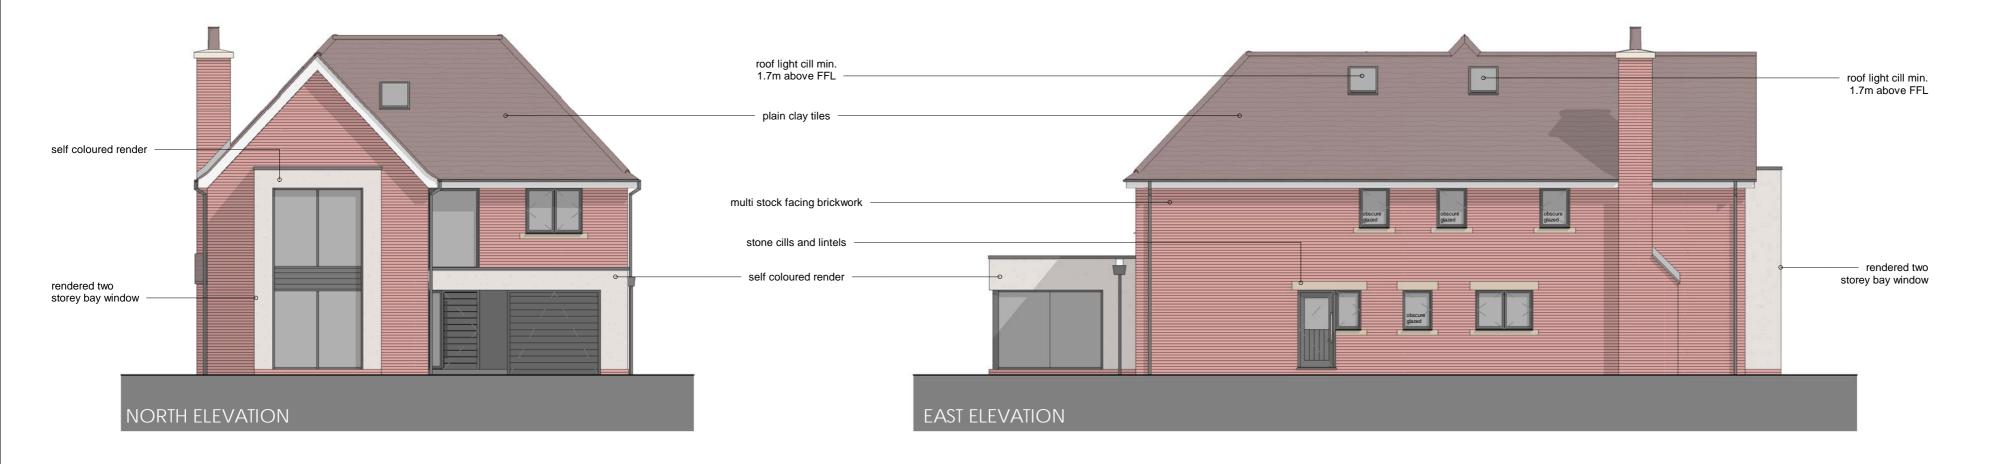

# Appendix B

30

revision date description status

PLANNING

267 GREY'S ROAD, HENLEY ON THAMES, RG9 1QS drawing title PLOT 1 ELEVATIONS - AS PROPOSED client name BENTIER HOMES LTD

first issueddrawnscale21/06/17AVDH1:100 @ A2

### iob/drawing no/revision 17038 - PE1010 -

The Studio, 70 Church Road, Wheatley, Oxford, OX33 1LZ 01865 873936 | info@andersonorr.com | www.andersonorr.com

**GROUND FLOOR** 

FIRST FLOOR