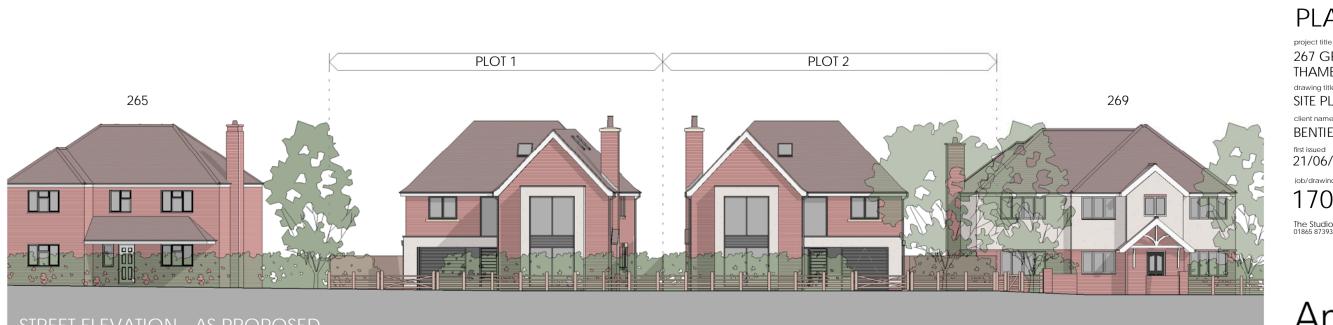

17038 - PP2030 -The Studio, 70 Church Road, Wheatley, Oxford, OX33 1LZ 01865 873936 l info@andersonorr.com l www.andersonorr.com

SITE PLAN - AS PROPOSED

A 06/09/17 street elevation updated revision date description

status

PLANNING

267 GREY'S ROAD, HENLEY ON THAMES, RG9 1QS drawing title SITE PLAN & ELEV. - AS PROPOSED client name BENTIER HOMES LTD. first issued 21/06/17 drawn scale 21/06/17 AVDH 1:200 @ A2 iob/drawing no/revision **17038 - PP0010 - A** The Studio, 70 Church Road, Wheatley, Oxford, OX33 1LZ 1865 873936 | info@andersonor.com | www.andersonor.com