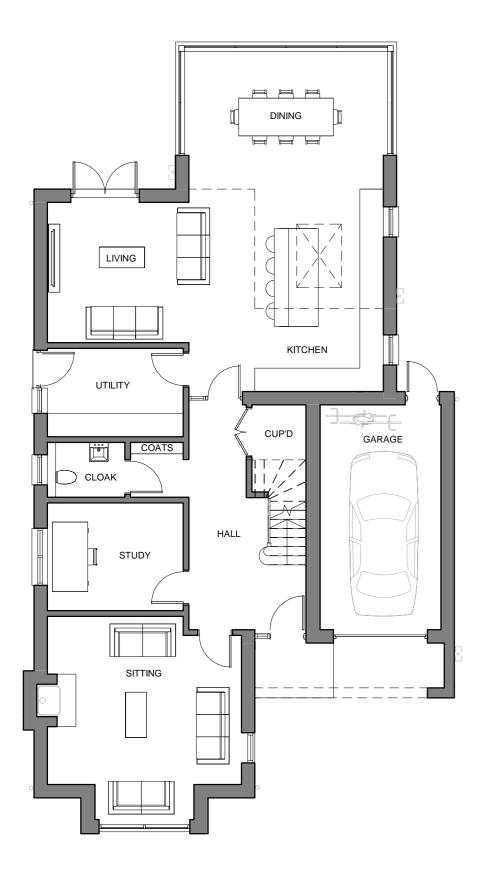

### iob/drawing no/revision 17038 - PE1010 -

The Studio, 70 Church Road, Wheatley, Oxford, OX33 1LZ 01865 873936 | info@andersonorr.com | www.andersonorr.com

**GROUND FLOOR** 

FIRST FLOOR

# PLANNING

267 GREY'S ROAD, HENLEY ON THAMES, RG9 1QS drawing title PLOT 1 FLOOR PLANS - AS PROPOSED client name BENTIER HOMES LTD first issued drawn scale 21/06/17 AVDH 1:100 @ A2 iob/drawing no/revision

17038 - PP1030 -The Studio, 70 Church Road, Wheatley, Oxford, OX33 1LZ 01865 873936 l info@andersonorr.com l www.andersonorr.com

Page 105

revision date description