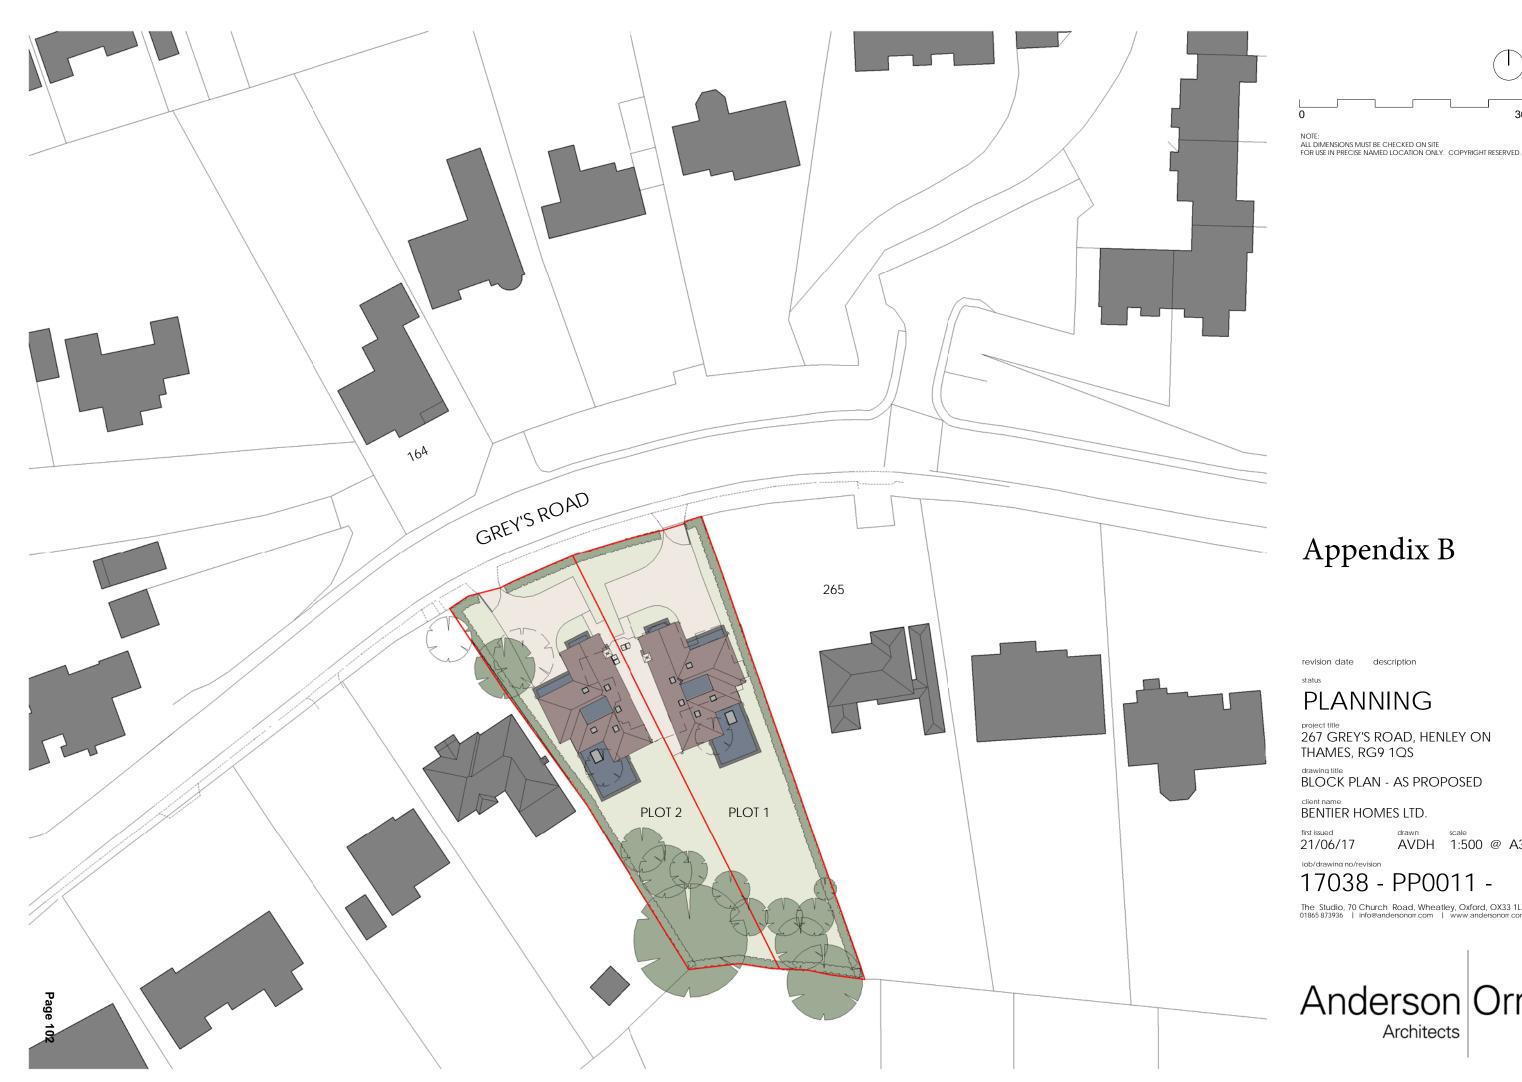

# Anderson Orr Architects

The Studio, 70 Church Road, Wheatley, Oxford, OX33 1LZ 01865 873936 | info@andersonorr.com | www.andersonorr.com

17038 - PP0011 -

iob/drawina no/revision

client name BENTIER HOMES LTD.

drawing title BLOCK PLAN - AS PROPOSED

project title 267 GREY'S ROAD, HENLEY ON THAMES, RG9 1QS

### status PLANNING

revision date description